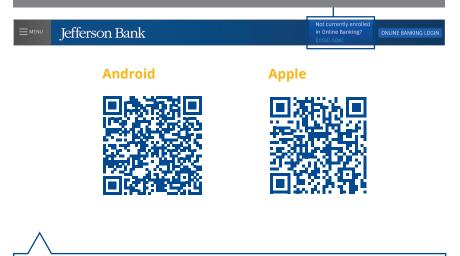

Go to the "Enroll Now!" link located on the Jefferson Bank Website or use the QR Codes below to download our app for your mobile device.

Follow the easy login instructions.

**Note:** Confirm Jefferson Bank has your current Mobile Phone and/or Email Address.