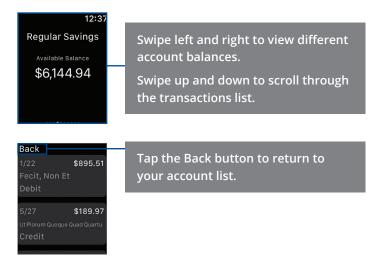

#### **Viewing Balances and Transactions**

When you activate the Apple Watch feature, you can view your first ten accounts on the Account Summary page, balances and transactions with a few taps.