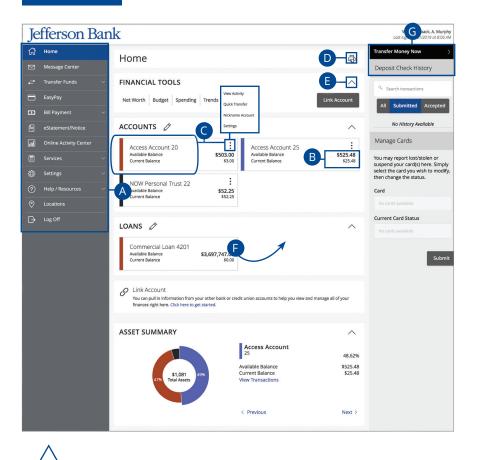

**Note:** Letters correspond to the Home Page features listed on the next page.

NAVIGATE HOME PAGE & MESSAGE CENTER

- A. The navigation bar appears in every view on the left side of the screen.
   You can navigate to Online Banking features by selecting the appropriate drop-down tab.
- **B.** Your Jefferson accounts and linked external accounts are displayed in an account card with its balance.
- C. If you click an account name, you are taken to the Account Details page. You can also click the icon on the right side of an account card and select View Activity for more details.
- **D.** The 🗇 icon allows you to print a summary of current available funds in your accounts.
- **E.** You can expand or collapse account details by clicking the  $\land$  icon.
- **F.** If you click and hold an account card, you can drag and drop it to a new location to change the order in which your accounts appear.
- **G.** The Quick Actions links in the top right corner let you quickly access different Online Banking features.