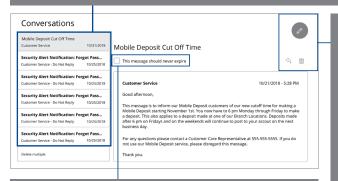

#### Click the Message Center tab.

Click on a message to open it. Messages are displayed on the left side of the screen.

Check the box next to "This message should never expire" to prevent a message from being erased.